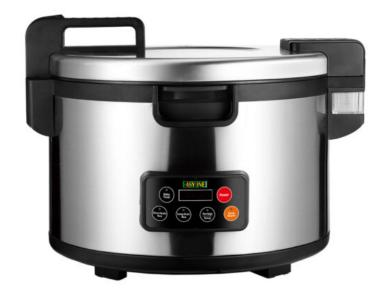

**Packaging** 

dimensions (mm)

**Packaging volume** 

(m3)

Rice cookers. Stainless steel casing and interior - supplied with spoon and 180 ml measuring cup. SD82C: Selection function to cook different types of rice "Short Grain Rice"

or "Long Grain Rice". Can be used to cook soup/porridge and to use the "Delay Timer" button for up to 4 hours. "Warm"